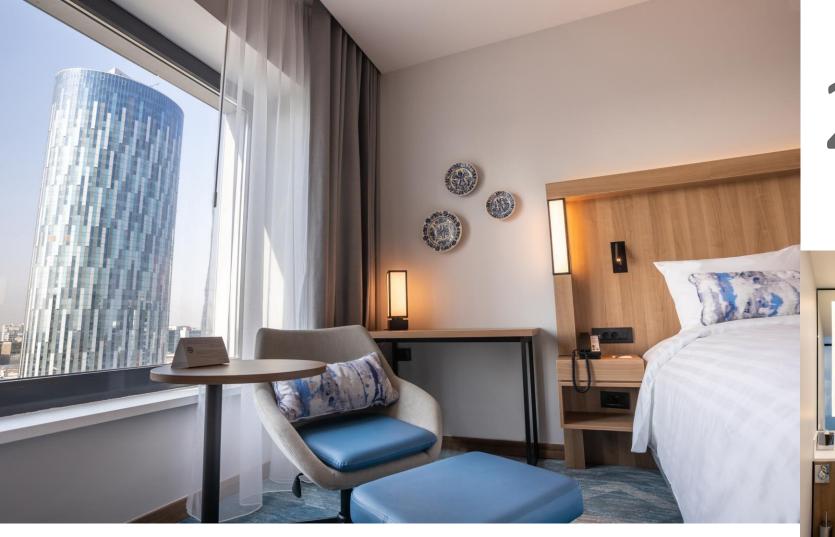

# **ROOMS**

24 square meters

**STANDARD KING** 

114

**SUPERIOR ROOMS** 

80

**STANDARD TWIN** 

59