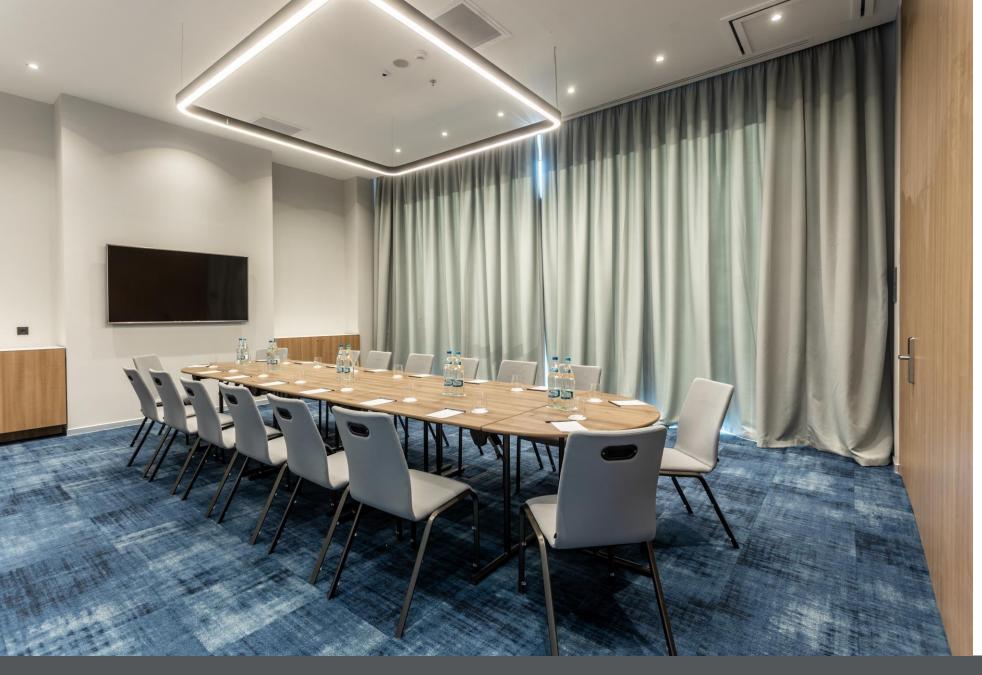

**ACCESSIBLE** 

6

533 sqm and 280 sqm prefunction area

Largest ballroom can hold conference up to

200

people in theater style or 120 guest in banquet dinner.

All meeting rooms can take

538

Delegates at once

## CONFERENCE ROOMS CAPACITIES

| Conference Facilities | m²  | Theater | Classroom | Cabaret | U-Shape | Boardroom | Cocktail | Banquet Dinner |
|-----------------------|-----|---------|-----------|---------|---------|-----------|----------|----------------|
| Meeting Room<br>Alfa  | 185 | 200     | 100       | 72      | 50      | 38        | 170      | 120            |
| Meeting Room Beta     | 114 | 104     | 44        | 48      | 30      | 22        | 110      | 80             |
| Meeting room Gamma    | 107 | 100     | 56        | 48      | 36      | 32        | 90       | 60             |
| Meeting Room Delta    | 45  | 45      | 24        | 24      | 18      | 16        | 35       | 32             |
| Meeting room<br>Zeta  | 35  | 30      | 18        | 8       | 16      | 16        | 20       | 16             |
| Meeting room Sigma    | 35  | 30      | 18        | 8       | 16      | 16        | 20       | 16             |
| Meeting room<br>Tau   | 12  | 8       | N/A       | N/A     | N/A     | 6         | N/A      | 10             |