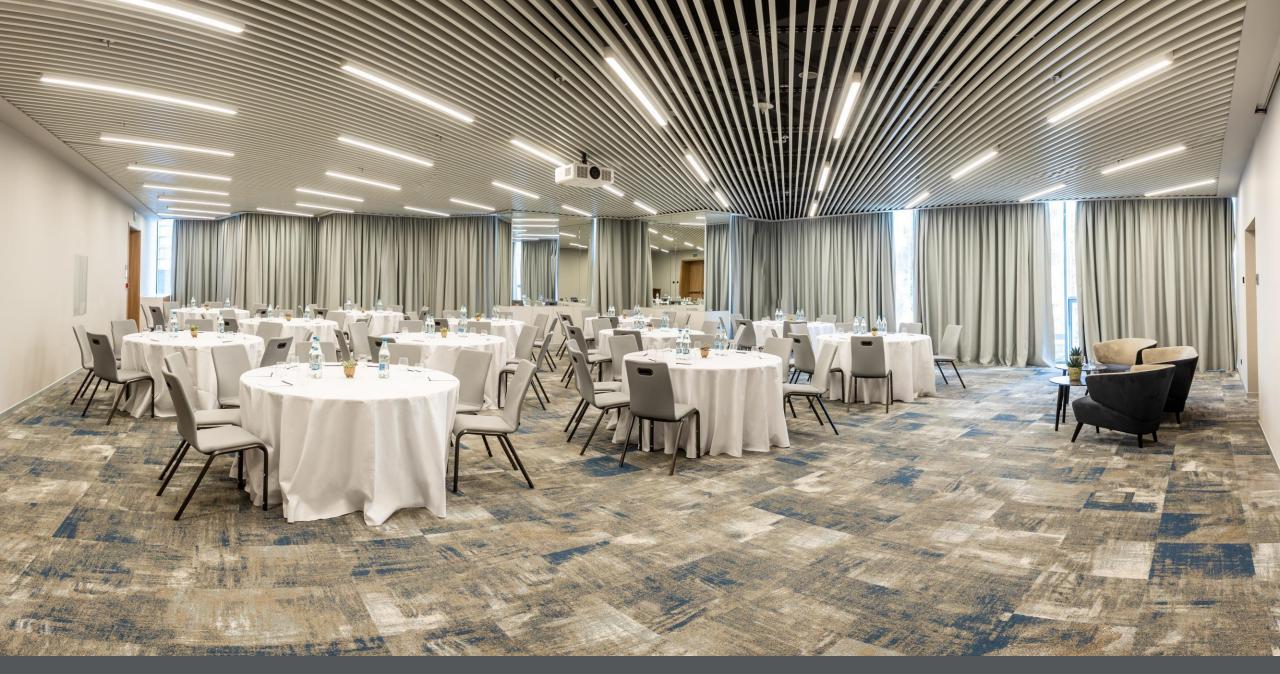

**ACCESSIBLE** 

6

533 sqm and 280 sqm prefunction area

Largest ballroom can hold conference up to

200

people in theater style or 120 guest in banquet dinner.

All meeting rooms can take

538

## CONFERENCE ROOMS CAPACITIES

| Conference Facilities | m²  | Theater | Classroom | Cabaret | U-Shape | Boardroom | Cocktail | Banquet Dinner |
|-----------------------|-----|---------|-----------|---------|---------|-----------|----------|----------------|
| Meeting Room<br>Alfa  | 185 | 200     | 100       | 72      | 50      | 38        | 170      | 120            |
| Meeting Room Beta     | 114 | 104     | 44        | 48      | 30      | 22        | 110      | 80             |
| Meeting room Gamma    | 107 | 100     | 56        | 48      | 36      | 32        | 90       | 60             |
| Meeting Room Delta    | 45  | 45      | 24        | 24      | 18      | 16        | 35       | 32             |
| Meeting room<br>Zeta  | 35  | 30      | 18        | 8       | 16      | 16        | 20       | 16             |
| Meeting room Sigma    | 35  | 30      | 18        | 8       | 16      | 16        | 20       | 16             |
| Meeting room<br>Tau   | 12  | 8       | N/A       | N/A     | N/A     | 6         | N/A      | 10             |