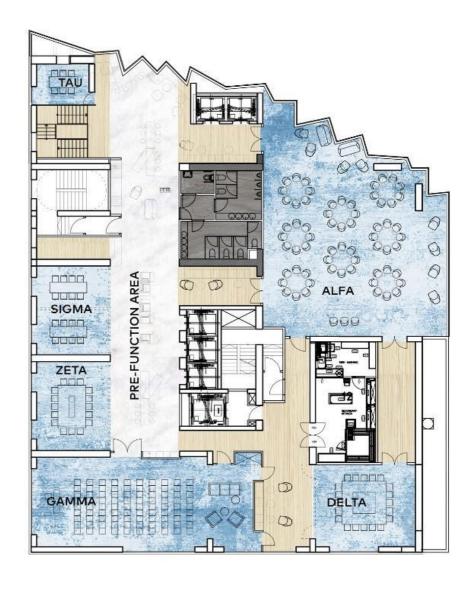

>Alfa  | 185 | 200     | 100       | 72      | 50      | 38        | 170      | 120            |
| Meeting Room Beta     | 114 | 104     | 44        | 48      | 30      | 22        | 110      | 80             |
| Meeting room Gamma    | 107 | 100     | 56        | 48      | 36      | 32        | 90       | 60             |
| Meeting Room Delta    | 45  | 45      | 24        | 24      | 18      | 16        | 35       | 32             |
| Meeting room<br>Zeta  | 35  | 30      | 18        | 8       | 16      | 16        | 20       | 16             |
| Meeting room Sigma    | 35  | 30      | 18        | 8       | 16      | 16        | 20       | 16             |
| Meeting room<br>Tau   | 12  | 8       | N/A       | N/A     | N/A     | 6         | N/A      | 10             |

#### Floor Plans





### **RESTAURANT**



"Solt Dining" restaurant is a Premium Casual, all-day restaurant, driven by simplicity and best quality local produce. Restaurant concept basis is New Nordic Kitchen trends where local, natural and seasonal produce will be used in every single dish. Contemporary dishes will represent local cuisine through the best seasonal products. Restaurant concept allows flexibility for breakfast, business lunch and a la carte dinner. "Solt Dining" strives to meet expectations of local businessman and today's modern traveler.



#### **OFFERS**

Offering the most powerful portfolio in the industry, our 30 brands and more than 7,000 properties across 131 countries and territories give people more ways to connect, experience and expand their world.





#### **LOYALTY Program**