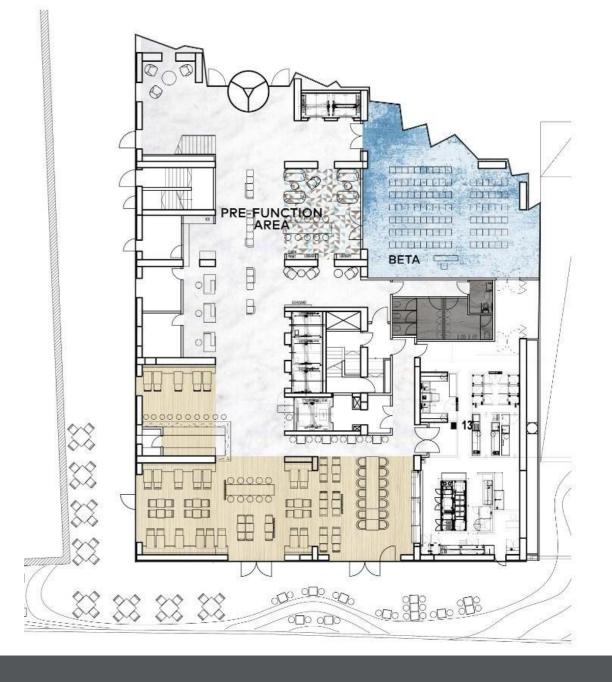

lfa  | 185 | 200     | 100       | 72      | 50      | 38        | 170      | 120            |
| Meeting Room Beta     | 114 | 104     | 44        | 48      | 30      | 22        | 110      | 80             |
| Meeting room Gamma    | 107 | 100     | 56        | 48      | 36      | 32        | 90       | 60             |
| Meeting Room Delta    | 45  | 45      | 24        | 24      | 18      | 16        | 35       | 32             |
| Meeting room<br>Zeta  | 35  | 30      | 18        | 8       | 16      | 16        | 20       | 16             |
| Meeting room Sigma    | 35  | 30      | 18        | 8       | 16      | 16        | 20       | 16             |
| Meeting room<br>Tau   | 12  | 8       | N/A       | N/A     | N/A     | 6         | N/A      | 10             |

#### Floor Plans





### **RESTAURANT**



"Solt Dining" restaurant is a Premium Casual, all-day restaurant, driven by simplicity and best quality local produce. Restaurant concept basis is New Nordic Kitchen trends where local, natural and seasonal produce will be used in every single dish. Contemporary dishes will represent local cuisine through the best seasonal products. Restaurant concept allows flexibility for breakfast, business lunch and a la carte dinner. "Solt Dining" strives to meet expectations of local businessman and today's modern traveler.



#### **OFFERS**

Offering the most powerful portfolio in the industry, our 30 brands and more than 7,000 properties across 131 countries and territories give people more ways to connect, experience and expand their world.





#### **LOYALTY Program**

W