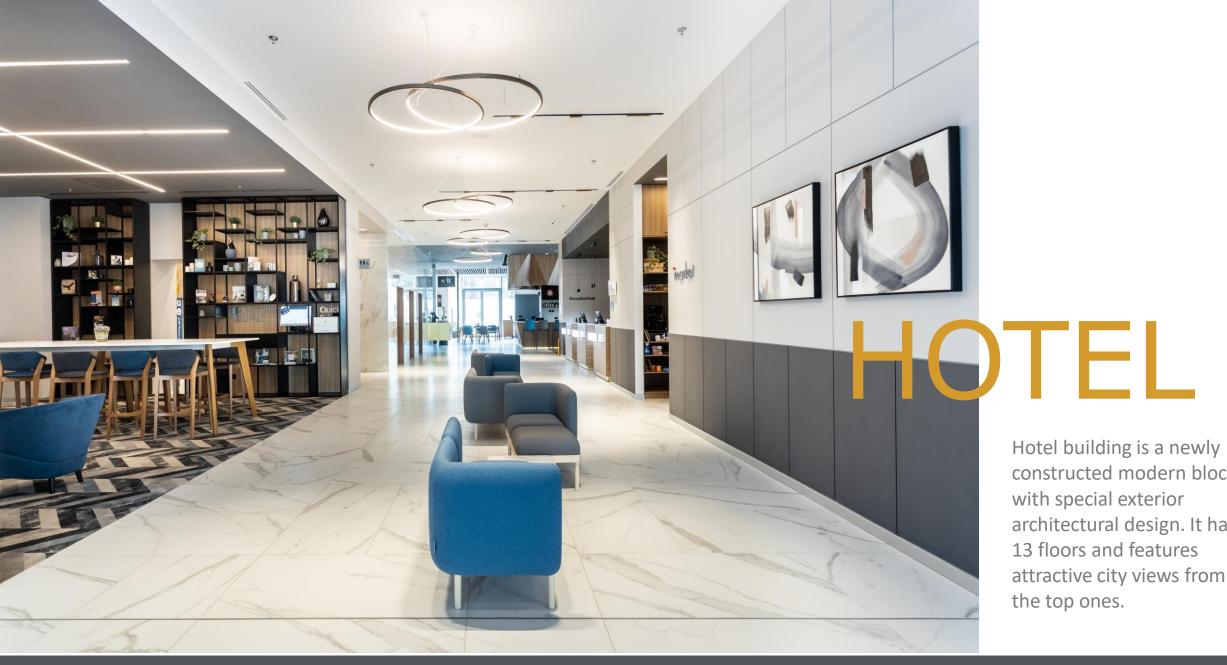

#### HOTEL AT A GLANCE

Hotel has:

259

SPACIOUS ROOMS, CONVENIENT FOR BUSINESS & LEISURE MEETING ROOMS,

533 sqm and 280 sqm
prefunction area

24h shop The Market

24/7

direct access to the underground parking

RESTAURANT TERRACE & LOBBY BAR

Free WiFi

digital key

259